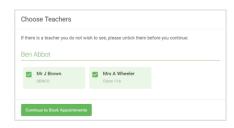

#### **Step 5: Choose Teachers**

Select the teachers you'd like to book appointments with. A green tick indicates they're selected. To de-select, click on their name.