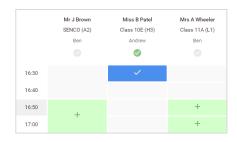

## Step 7 (Manual): Book Appointments

Click any of the green cells to make an appointment. Blue cells signify where you already have an appointment. Grey cells are unavailable.

To change an appointment, delete the original by hovering over the blue box and clicking *Delete*. Then choose an alternate time.

You can optionally leave a message for the teacher to say what you'd like to discuss, or raise anything beforehand.

Once you're finished booking all appointments, at the top of the page in the alert box, press *click here* to finish the booking process.